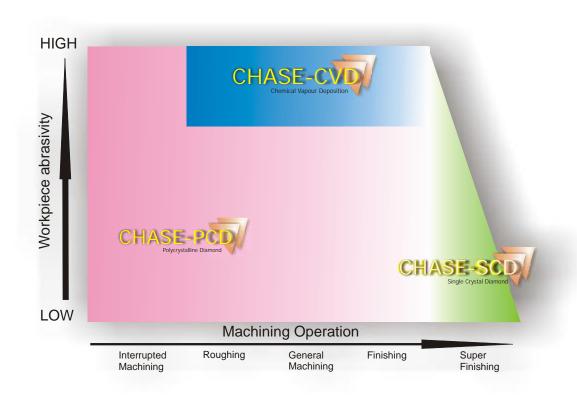

## CHASE offers 3 tooling Technologies

#### FOR NON-FERROUS MATERIALS

Our PCD range covers inserts and solid tools with different grades of De beers diamond.

Our CVD range covers insert and solid tools using De beers CVDite material.

Our SCD range covers insert and solid tools using natural or synthetic diamond. High precision geometry ensuring super finish surfaces.

Many industries are finding the benefits of using diamond tools.

From the lower end PCD tools with all their benefits over standard tungsten carbide, to the high end SCD tools achieving ultra precision optical grade surfaces.